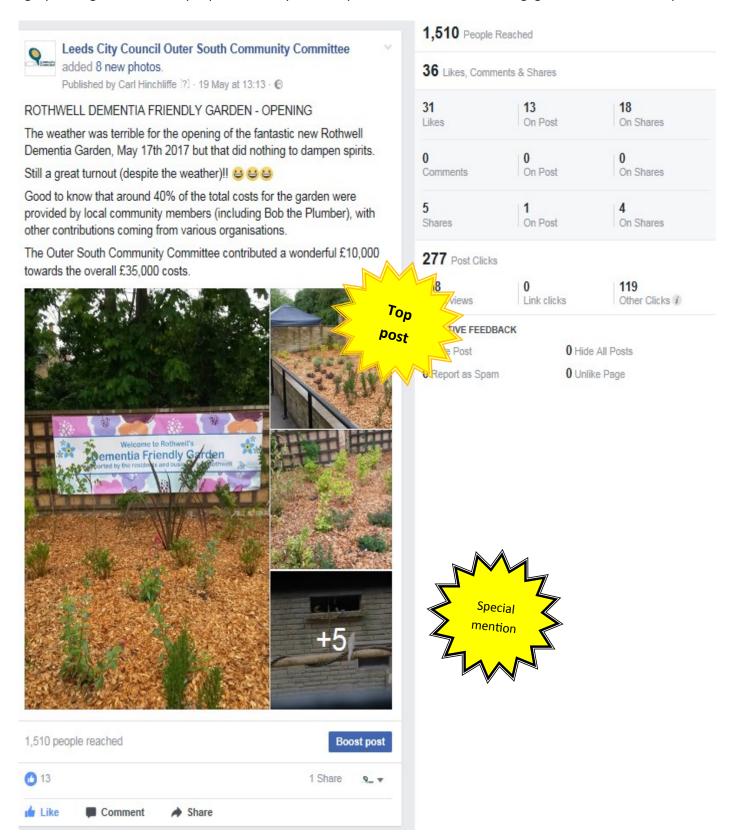

## Outer South Community Committee Facebook highlights 28 February 2017 - 02 June 2017

The Outer South Community Committee Facebook page has gained 19 new page 'likes' in the last 12 weeks and currently has 511 followers, meaning that this is the *fourth* most popular Community Committee page.

There are two things to note:

- 'reach' is the number of people the post was delivered to
- 'engagement' is number of reactions, comments or shares

Engagement is a better marker for seeing if people are interested in the posts because they need to interact with it eg a post might reach 1,000 people but if they all scroll past and don't read it, the engagement is 0. That said, posts











post