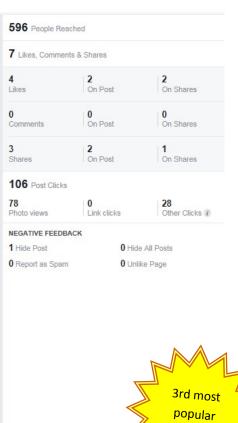

There are two things to note:

- 'reach' is the number of people the post was delivered to
- 'engagement' is number of reactions, comments or shares

Engagement is a better marker for seeing if people are interested in the posts because they need to interact with it eg a post might reach 1,000 people but if they all scroll past and don't read it, the engagement is 0. That said, posts